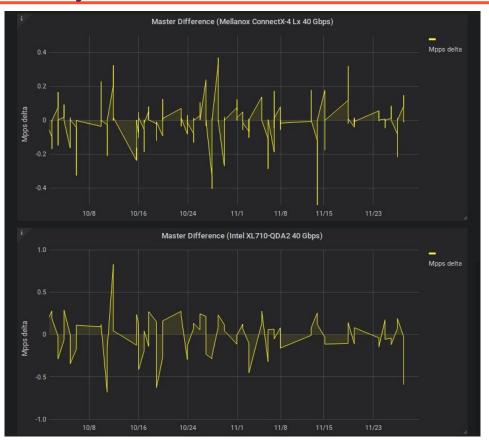

- Intel Ethernet Converged Network Adapter 82599ES 10 Gbps
- Intel Ethernet Converged Network Adapter XL710-QDA2 40 Gbps
- Mellanox ConnectX-5 100 Gbps
- Mellanox ConnectX-4 Lx 25 Gbps
- Mellanox ConnectX-4 Lx 40 Gbps
- NXP in the process of setting up with the Lab