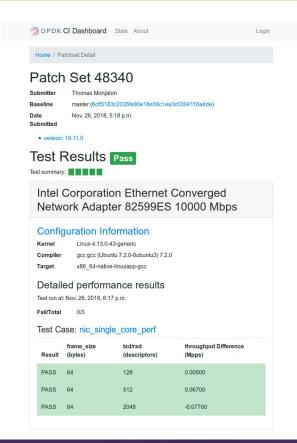

#### **Introductions**

What is now being sent to Patchwork?

#### Checks

| Context                         | Check   | Description              |
|---------------------------------|---------|--------------------------|
| ci/intel-Performance-Testing    | success | Performance Testing PASS |
| ci/mellanox-Performance-Testing | success | Performance Testing PASS |
| ci/Intel-compilation            | success | Compilation OK           |
| ci/checkpatch                   | warning | coding style issues      |

- Intel Ethernet Converged Network Adapter 82599ES 10 Gbps
- Intel Ethernet Converged Network Adapter XL710-QDA2 40 Gbps
- Mellanox ConnectX-5 100 Gbps
- Mellanox ConnectX-4 Lx 25 Gbps
- Mellanox ConnectX-4 Lx 40 Gbps
- NXP in the process of setting up with the Lab