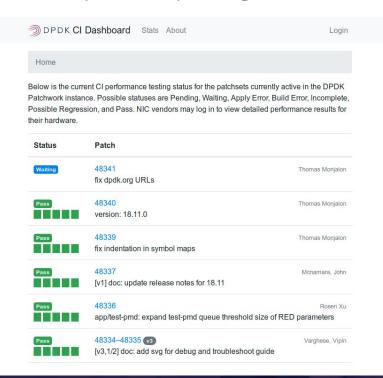

#### **Introductions**

What is now being sent to Patchwork?

#### Checks

| Context                         | Check   | Description              |
|---------------------------------|---------|--------------------------|
| ci/intel-Performance-Testing    | success | Performance Testing PASS |
| ci/mellanox-Performance-Testing | success | Performance Testing PASS |
| ci/Intel-compilation            | success | Compilation OK           |
| ci/checkpatch                   | warning | coding style issues      |